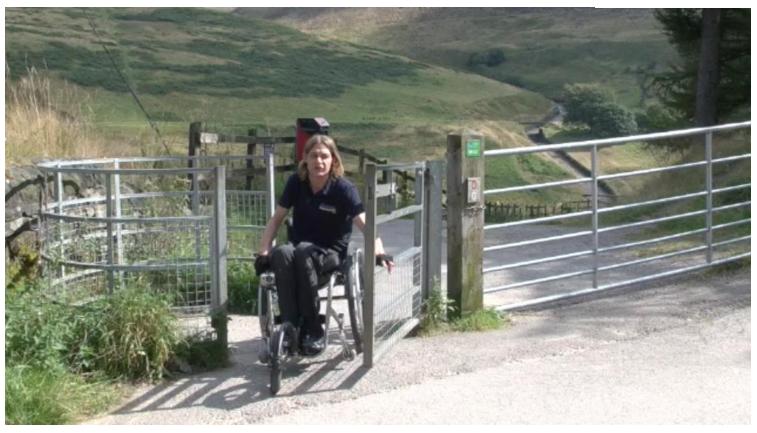

# Monsal Trail, Peak District, UK

https://youtu.be/yqbaz6jt0s4

Infrastructure Barriers - A Frames

Infrastructure Barriers - Chicane

**Infrastructure Barriers - Gates** 

Infrastructure Barriers - Horse Stiles