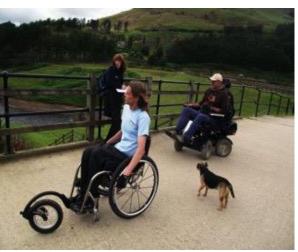

### Inclusive Walking and Cycling Activities

Cycling on the Trans
Pennine Trail,
Yorkshire, UK

Walking on the Huddersfield Narrow Canal, Yorkshire, UK