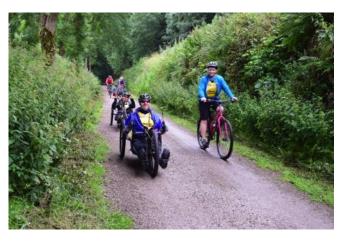

### Inclusive Walking and Cycling Activities

Cycling on the Trans
Pennine Trail,
Yorkshire, UK

Walking on the Huddersfield Narrow Canal, Yorkshire, UK