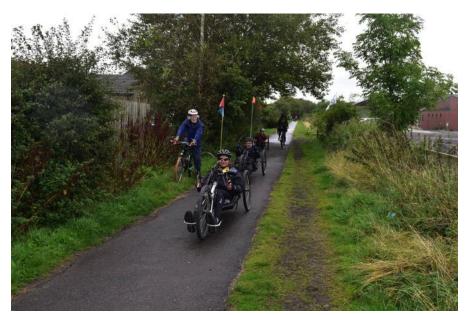

### Inclusive Walking and Cycling Activities

Cycling on the Trans
Pennine Trail,
Yorkshire, UK

Walking on the Huddersfield Narrow Canal, Yorkshire, UK