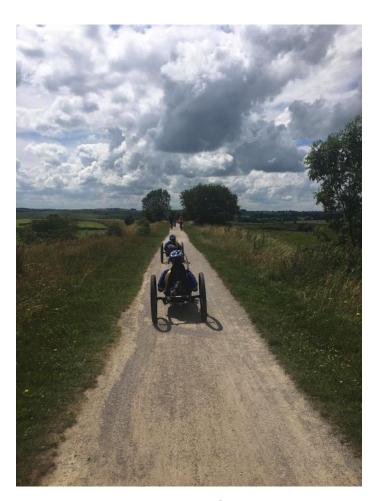

## **Greenway Residential Trips**

Monsal, Tissington and High Peak Trails, Peak District National Park, UK

# Monsal Trail, Peak District, UK

https://youtu.be/yqbaz6jt0s4

Infrastructure Barriers - A Frames

Infrastructure Barriers - Chicane

**Infrastructure Barriers - Gates** 

Infrastructure Barriers - Horse Stiles