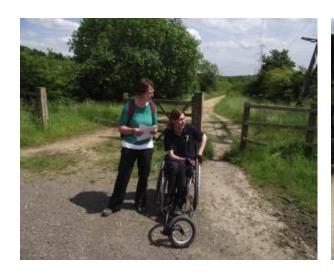

### Inclusive Walking and Cycling Activities

Cycling on the Trans
Pennine Trail,
Yorkshire, UK

Walking on the Huddersfield Narrow Canal, Yorkshire, UK