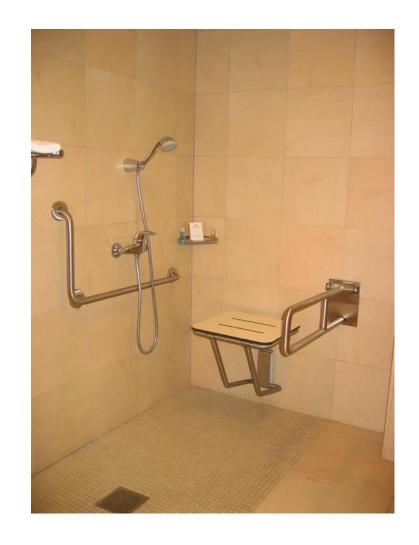

### **Bathroom Information:**

Level access shower or shower over bath? Grab rails? Seat in shower?

Type of room: Single, double, twin, triple, dorm? Number of adapted rooms available?

### **Accommodation Information**

#### STANDARD ROOM

Rooms in Barcelona that are just perfect for R&R. Our soundproofed and fully equipped bedrooms are designed with simplicity but with maximum space to ensure you enjoy maximum comfort. We also offer 5 bedrooms that are fitted out to the last detail, for people with reduced mobility.

#### Services:

- Free water in the minibar to welcome you
- Free WiFi
- Safe deposit box
- Satellite TV
- Hair dryer
- Amenities

"We also offer 5 bedrooms that are fitted out to the last detail, for people with reduced mobility"