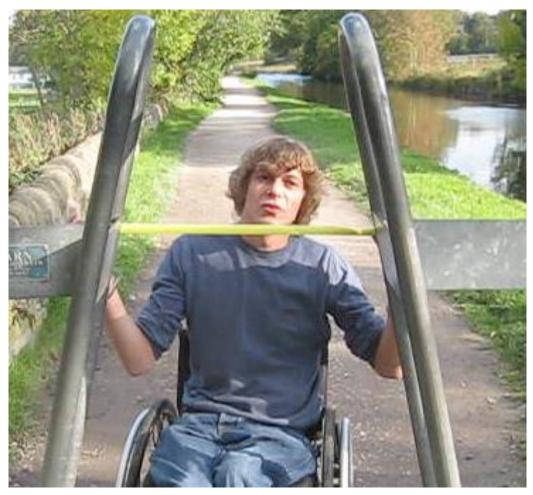

# Monsal Trail, Peak District, UK

https://youtu.be/yqbaz6jt0s4

Infrastructure Barriers - A Frames

Infrastructure Barriers - Chicane

**Infrastructure Barriers - Gates** 

Infrastructure Barriers - Horse Stiles