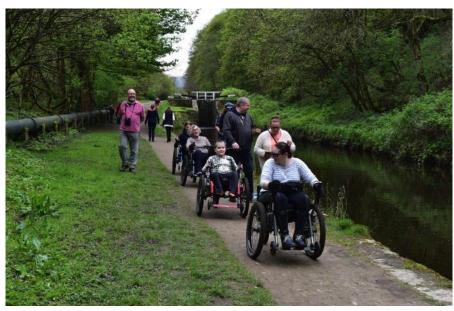

### Inclusive Walking and Cycling Activities

Cycling on the Trans
Pennine Trail,
Yorkshire, UK

Walking on the Huddersfield Narrow Canal, Yorkshire, UK