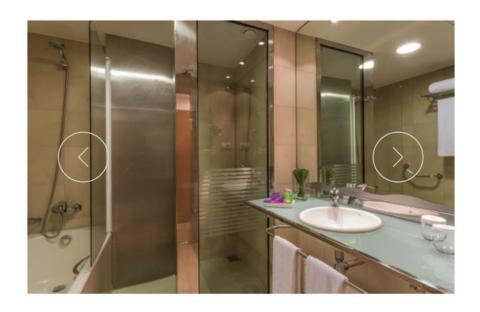

### **Bathroom Information:**

Level access shower or shower over bath? Grab rails? Seat in shower?

Type of room: Single, double, twin, triple, dorm? Number of adapted rooms available?

### **Accommodation Information**

#### STANDARD ROOM

Rooms in Barcelona that are just perfect for R&R. Our soundproofed and fully equipped bedrooms are designed with simplicity but with maximum space to ensure you enjoy maximum comfort. We also offer 5 bedrooms that are fitted out to the last detail, for people with reduced mobility.

#### Services:

- Free water in the minibar to welcome you
- Free WiFi
- Safe deposit box
- Satellite TV
- Hair dryer
- Amenities

"We also offer 5 bedrooms that are fitted out to the last detail, for people with reduced mobility"