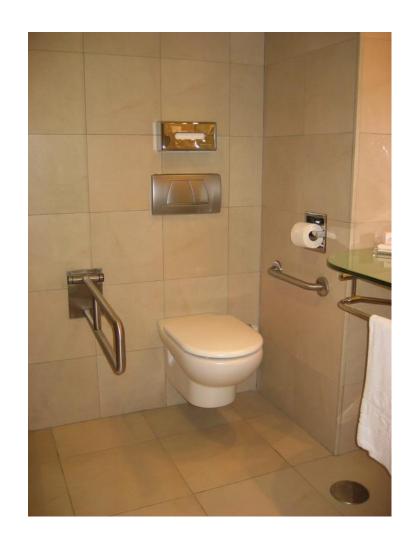

### **Bathroom Information:**

Level access shower or shower over bath? Grab rails? Seat in shower?

Type of room: Single, double, twin, triple, dorm? Number of adapted rooms available?

### **Accommodation Information**

#### STANDARD ROOM

Rooms in Barcelona that are just perfect for R&R. Our soundproofed and fully equipped bedrooms are designed with simplicity but with maximum space to ensure you enjoy maximum comfort. We also offer 5 bedrooms that are fitted out to the last detail, for people with reduced mobility.

#### Services:

- Free water in the minibar to welcome you
- Free WiFi
- Safe deposit box
- Satellite TV
- Hair dryer
- Amenities

"We also offer 5 bedrooms that are fitted out to the last detail, for people with reduced mobility"