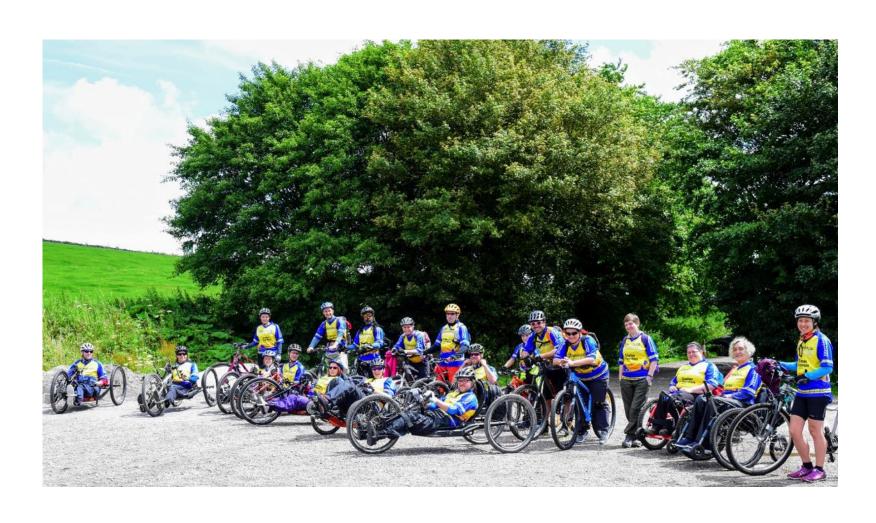

### Inclusive Walking and Cycling Activities

Cycling on the Trans
Pennine Trail,
Yorkshire, UK

Walking on the Huddersfield Narrow Canal, Yorkshire, UK

## **Greenway Residential Trips**

Monsal, Tissington and High Peak Trails, Peak District National Park, UK