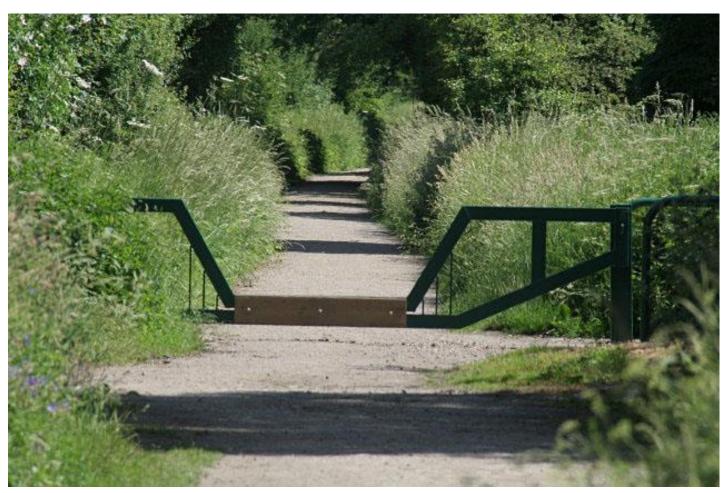

# Monsal Trail, Peak District, UK

https://youtu.be/yqbaz6jt0s4

Infrastructure Barriers - A Frames

Infrastructure Barriers - Chicane

**Infrastructure Barriers - Gates** 

Infrastructure Barriers - Horse Stiles