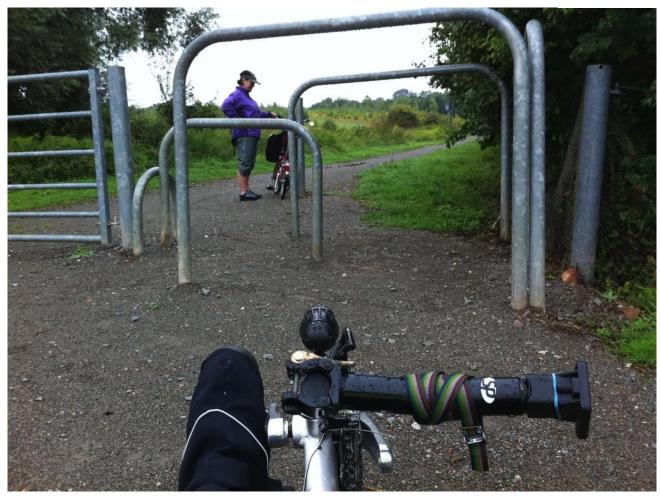

# Monsal Trail, Peak District, UK

https://youtu.be/yqbaz6jt0s4

Infrastructure Barriers - A Frames

Infrastructure Barriers - Chicane

**Infrastructure Barriers - Gates** 

Infrastructure Barriers - Horse Stiles