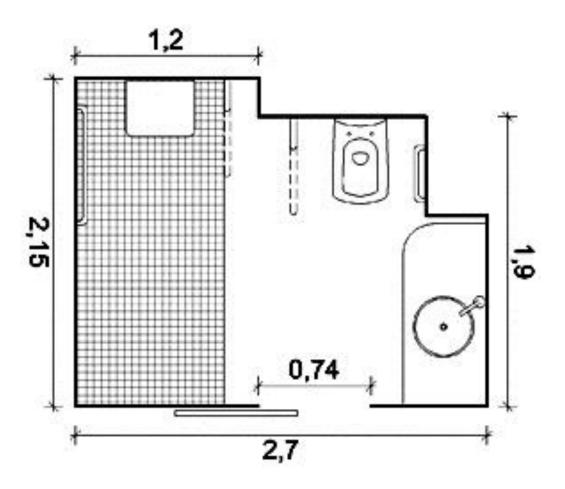

### **Bathroom Information:**

Level access shower or shower over bath? Grab rails? Seat in shower?

Type of room: Single, double, twin, triple, dorm? Number of adapted rooms available?

### **Accommodation Information**